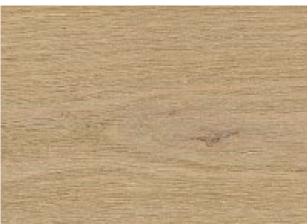

## **WREN**

Natural oxidized oil in a soft matte finish. Medium brushed texture with occasional unfilled knots and cracks in our natural and live grades. Larger knots and cracks are filled with dark colored epoxy. Wren has medium color variation. Planks are available up to 20 inches wide and 35 feet long.