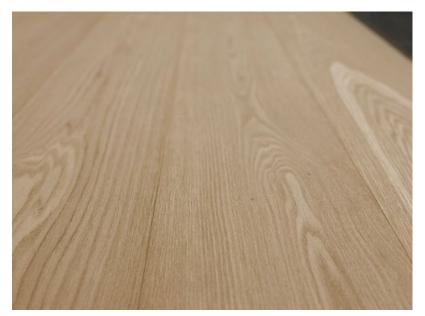

## **WREN**

Natural oxidized oil in a soft matte finish. Medium brushed texture with occasional unfilled knots and cracks in our natural and live grades. Larger knots and cracks are filled with dark colored epoxy. Wren has medium color variation. Planks are available up to 20 inches wide and 35 feet long.