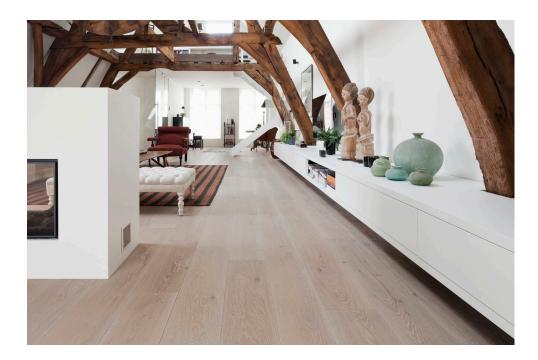

## **VOLANT COLLECTION**

## VOLANT PLANK

| SPECIES      | FINISH | GRADE | PLATFORM            | THK            | WEAR LAYER | WIDTH                                                                                        | LENGTH                                                | FILL       | PROFILE                       | TEXTURE |
|--------------|--------|-------|---------------------|----------------|------------|----------------------------------------------------------------------------------------------|-------------------------------------------------------|------------|-------------------------------|---------|
| European Oak |        |       | Engineered<br>2 Ply | 15mm<br>0.59in | 4mm        | 180mm<br>7.08in<br>200mm<br>7.87in<br>220mm<br>8.66in<br>240mm<br>9.45in<br>260mm<br>10.25in | 1.5-2.4m<br>5-8ft<br>Variable<br>(up to 2.9m   9.5ft) | Dark Epoxy | T&G + End<br>Matched +<br>MB2 | Brushed |