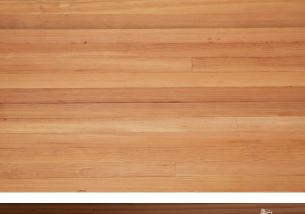

## ANTIQUE HEART PINE

Antique Heart Pine is probably the most iconic and ubiquitous reclaimed timber found in the region. From the Deep South up through New England, America's manufacturing might was built with Longleaf Southern Yellow Pine. It's durability, rich color and tight growth rings make this wonderful, aromatic wood a great choice.

\* Antique Heart Pine is best finished on site with oil-based stains and water-based polyurathane topcoats. Contact us for recommended finishes and examples.

New York | Los Angeles maderasurfaces.com | sales@maderasurfaces.com | 718 484 7260 | @maderasurfaces