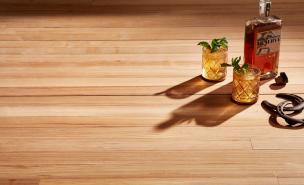

## ANTIQUE HEART PINE

Antique Heart Pine is probably the most iconic and ubiquitous reclaimed timber found in the region. From the Deep South up through New England, America's manufacturing might was built with Longleaf Southern Yellow Pine. It's durability, rich color and tight growth rings make this wonderful, aromatic wood a great choice.

\* Antique Heart Pine is best finished on site with oil-based stains and water-based polyurathane topcoats. Contact us for recommended finishes and examples.

New York | Los Angeles maderasurfaces.com | sales@maderasurfaces.com | 718 484 7260 | @maderasurfaces