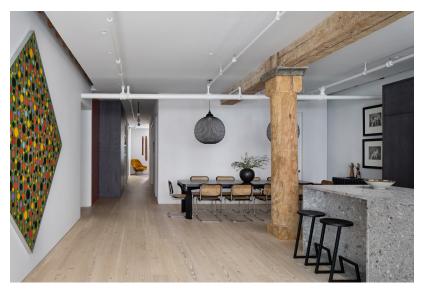

## ANTIQUE HEART PINE

Antique Heart Pine is probably the most iconic and ubiquitous reclaimed timber found in the region. From the Deep South up through New England, America's manufacturing might was built with Longleaf Southern Yellow Pine. It's durability, rich color and tight growth rings make this wonderful, aromatic wood a great choice.