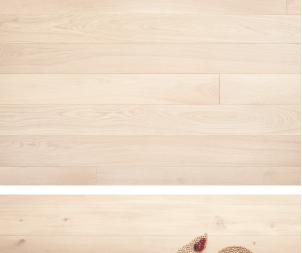

## MÅNE

A UV lacquer finish with a smooth, satin hand feel. Light wire brush and minimal texture. All open cracks and knots are filled with a dark slate epoxy. Måne is a neutral finish with light to medium color variation and is offered in natural, prime, and premium grades in three unique widths. Standard lengths are 2 to 10 feet. Customization is available.