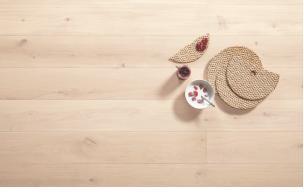

## MÅNE

A UV lacquer finish with a smooth, satin hand feel. Light wire brush and minimal texture. All open cracks and knots are filled with a dark slate epoxy. Måne is a neutral finish with light to medium color variation and is offered in natural, prime, and premium grades in three unique widths. Standard lengths are 2 to 10 feet. Customization is available.