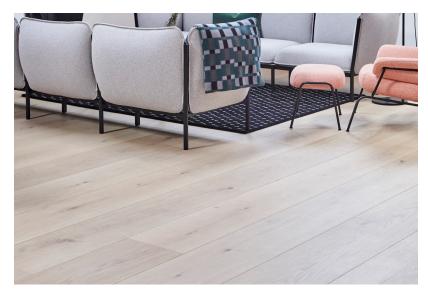

## MÅNE

A UV lacquer finish with a smooth, satin hand feel. Light wire brush and minimal texture. All open cracks and knots are filled with a dark slate epoxy. Måne is a neutral finish with light to medium color variation and is offered in natural, prime, and premium grades in three unique widths. Standard lengths are 2 to 10 feet. Customization is available.