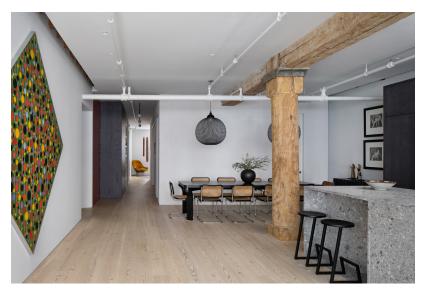

## ANTIQUE HEART PINE

Antique Heart Pine is probably the most iconic and ubiquitous reclaimed timber found in the region. From the Deep South up through New England, America's manufacturing might was built with Longleaf Southern Yellow Pine. It's durability, rich color and tight growth rings make this wonderful, aromatic wood a great choice.