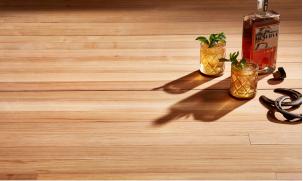

## ANTIQUE HEART PINE

Antique Heart Pine is probably the most iconic and ubiquitous reclaimed timber found in the region. From the Deep South up through New England, America's manufacturing might was built with Longleaf Southern Yellow Pine. It's durability, rich color and tight growth rings make this wonderful, aromatic wood a great choice.

## ENGINEERED FLOORING:

| SPECIES            | FINISH  | TOP COAT | PLATFORM | GRADE | тнк   | WIDTH            | LENGTH | EDGE                      | PATTERN |
|--------------------|---------|----------|----------|-------|-------|------------------|--------|---------------------------|---------|
| Antique Heart Pine | *Custom | *Custom  | 5        |       | 3/4in | 6-10in<br>2.25in |        | Microbevel<br>Square Edge |         |