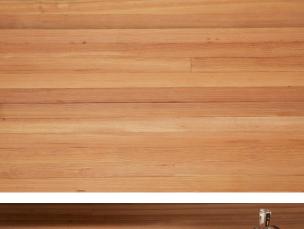

## ANTIQUE HEART PINE

Antique Heart Pine is probably the most iconic and ubiquitous reclaimed timber found in the region. From the Deep South up through New England, America's manufacturing might was built with Longleaf Southern Yellow Pine. It's durability, rich color and tight growth rings make this wonderful, aromatic wood a great choice.

## ENGINEERED FLOORING:

| SPECIES            | FINISH  | TOP COAT | PLATFORM | GRADE | тнк   | WIDTH            | LENGTH | EDGE                      | PATTERN |
|--------------------|---------|----------|----------|-------|-------|------------------|--------|---------------------------|---------|
| Antique Heart Pine | *Custom | *Custom  | 5        |       | 3/4in | 6-10in<br>2.25in |        | Microbevel<br>Square Edge |         |