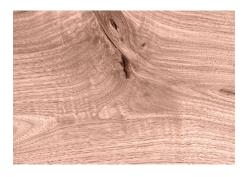

# NATURAL GRADE

### **BLACK WALNUT STANDARD WIDTH FLOORING**

### NATURAL

Natural grade features dynamic grain, figure and coloring. Light brown and blonde sap wood will appear along the outer edges of the board, while heart wood towards the middle of the board is a rich chocolate brown. Natural Grade will contain filled knots and handsome cracks.

### BLACK WALNUT FLOORING: NATURAL GRADE

| WIDTH    | GRAIN                                                            | SAP/HEART   | KN0TS/FILLER                             | PATCHING    | END CRACKS   | CRACK-HEART |
|----------|------------------------------------------------------------------|-------------|------------------------------------------|-------------|--------------|-------------|
| 4" - 12" | Traditional<br>center cut grain<br>pattern. Includes<br>flecking | on edges of | Frequent filled<br>and unfilled<br>knots | Not Allowed | Note Allowed | Not Allowed |