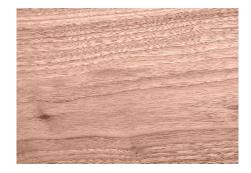

# NATURAL GRADE

### **BLACK WALNUT STANDARD WIDTH FLOORING**

### NATURAL

Natural grade features dynamic grain, figure and coloring. Light brown and blonde sap wood will appear along the outer edges of the board, while heart wood towards the middle of the board is a rich chocolate brown. Natural Grade will contain filled knots and handsome cracks.

### BLACK WALNUT FLOORING: NATURAL GRADE

| WIDTH    | GRAIN                                                            | SAP/HEART   | KN0TS/FILLER                             | PATCHING    | END CRACKS   | CRACK-HEART |
|----------|------------------------------------------------------------------|-------------|------------------------------------------|-------------|--------------|-------------|
| 4" - 12" | Traditional<br>center cut grain<br>pattern. Includes<br>flecking | on edges of | Frequent filled<br>and unfilled<br>knots | Not Allowed | Note Allowed | Not Allowed |