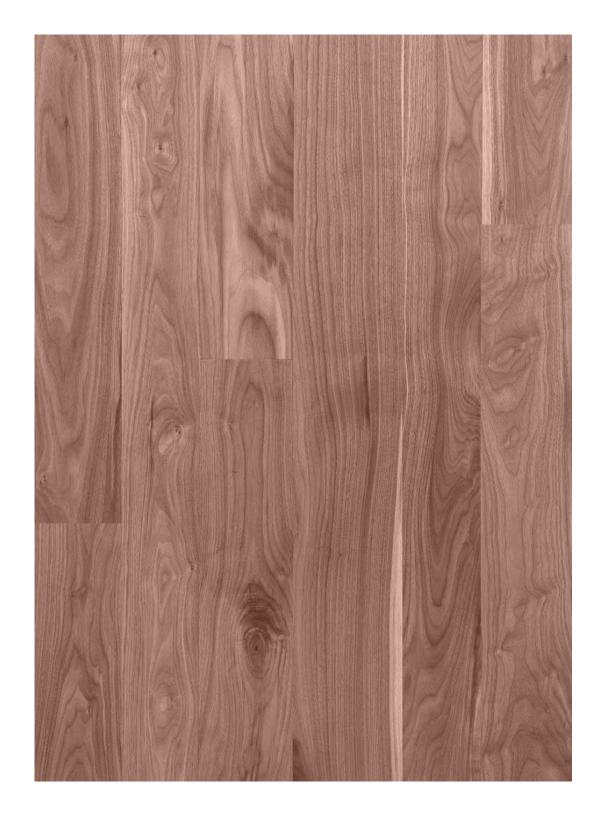

## PRIME

Prime grade offers a clean center cut cathedral graining with less knots, no cracks and minimal sap wood.

### BLACK WALNUT FLOORING: PRIME GRADE

| WIDTH    | GRAIN                                                            | SAP/HEART | KN0TS/FILLER                        | PATCHING    | END CRACKS   | CRACK-HEART |
|----------|------------------------------------------------------------------|-----------|-------------------------------------|-------------|--------------|-------------|
| 4" - 12" | Traditional<br>center cut grain<br>pattern. Includes<br>flecking |           | Infrequent<br>unfilled pin<br>knots | Not Allowed | Note Allowed | Not Allowed |