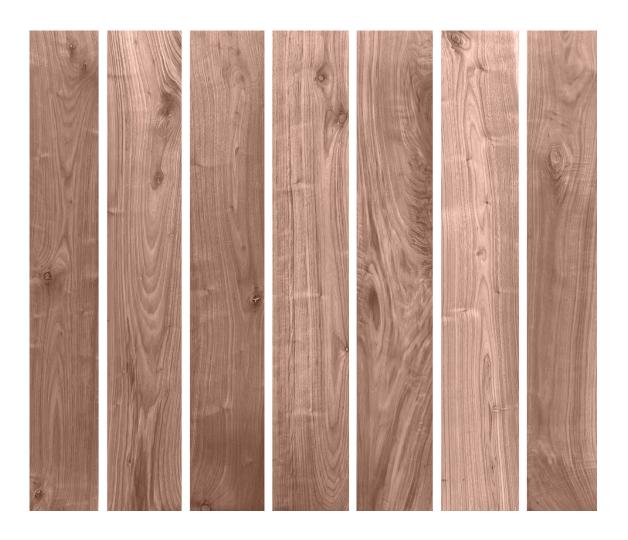

# **GRADING**

#### BLACK WALNUT STANDARD WIDTH FLOORING

### **BLACK WALNUT**

Known for its deep luxurious color, dynamic grain pattern and workability, black walnut is a perennial favorite for plank and pattern floorboards as well as millwork and cabinetry.