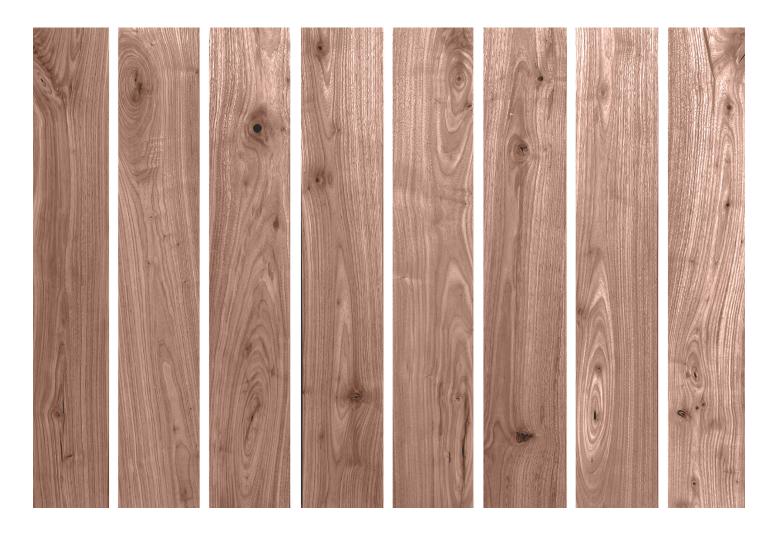

### **BLACK WALNUT**

Known for its deep luxurious color, dynamic grain pattern and workability, black walnut is a perennial favorite for plank and pattern floorboards as well as millwork and cabinetry.

### **BLACK WALNUT STANDARD WIDTH FLOORING**