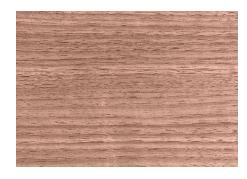

# PRIME GRADE

### **BLACK WALNUT STANDARD WIDTH FLOORING**

## PRIME

Prime grade offers a clean center cut cathedral graining with less knots, no cracks and minimal sap wood.

### BLACK WALNUT FLOORING: PRIME GRADE

| WIDTH    | GRAIN                                                            | SAP/HEART | KN0TS/FILLER                        | PATCHING    | END CRACKS   | CRACK-HEART |
|----------|------------------------------------------------------------------|-----------|-------------------------------------|-------------|--------------|-------------|
| 4" - 12" | Traditional<br>center cut grain<br>pattern. Includes<br>flecking |           | Infrequent<br>unfilled pin<br>knots | Not Allowed | Note Allowed | Not Allowed |