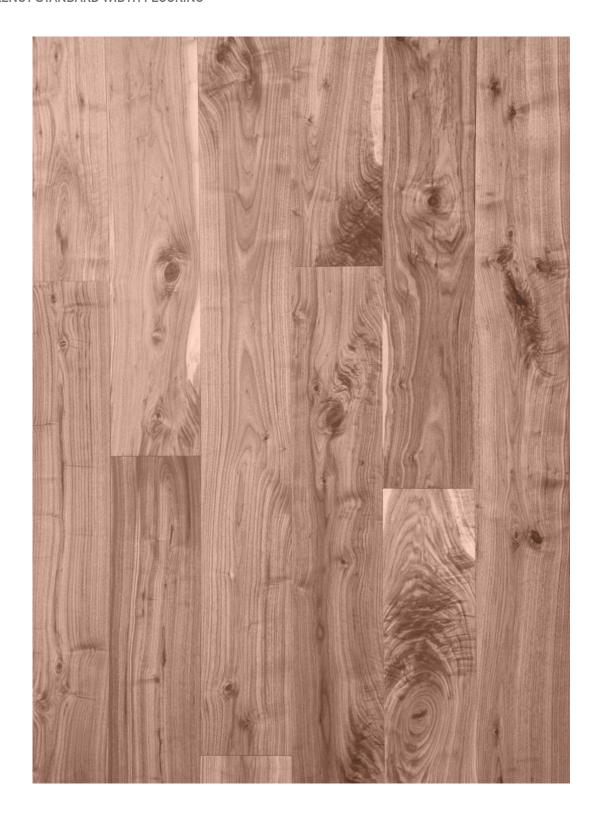

### NATURAL

Natural grade features dynamic grain, figure and coloring. Light brown and blonde sap wood will appear along the outer edges of the board, while heart wood towards the middle of the board is a rich chocolate brown. Natural Grade will contain filled knots and handsome cracks.

### BLACK WALNUT FLOORING: NATURAL GRADE

| WIDTH    | GRAIN                                                            | SAP/HEART   | KN0TS/FILLER                             | PATCHING    | END CRACKS   | CRACK-HEART |
|----------|------------------------------------------------------------------|-------------|------------------------------------------|-------------|--------------|-------------|
| 4" - 12" | Traditional<br>center cut grain<br>pattern. Includes<br>flecking | on edges of | Frequent filled<br>and unfilled<br>knots | Not Allowed | Note Allowed | Not Allowed |