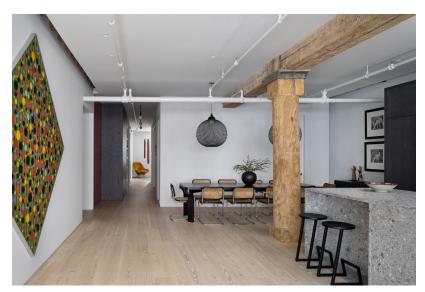

## ANTIQUE HEART PINE









## SOLID FLOORING:

| SPECIES            | FINISH  | TOP COAT | GRADE                               | PLATFORM | THK  | WIDTH | LENGTH           | EDGE                       | TEXTURE                                              | PATTERN                                                                          |
|--------------------|---------|----------|-------------------------------------|----------|------|-------|------------------|----------------------------|------------------------------------------------------|----------------------------------------------------------------------------------|
| Antique Heart Pine | *Custom | *Custom  | Live<br>Natural<br>Prime<br>Premium |          | 3/4" |       | 4'-12'<br>4'-14' | Hand Scraped<br>Round Over | Wire Brush<br>Hand Scraped<b