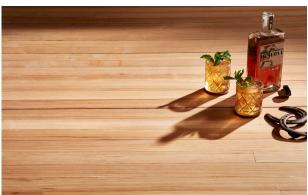

## ANTIQUE HEART PINE









## SOLID FLOORING:

| SPECIES            | FINISH  | TOP COAT | GRADE                               | PLATFORM | THK  | WIDTH | LENGTH           | EDGE                       | TEXTURE                                              | PATTERN                                                                          |
|--------------------|---------|----------|-------------------------------------|----------|------|-------|------------------|----------------------------|------------------------------------------------------|----------------------------------------------------------------------------------|
| Antique Heart Pine | *Custom | *Custom  | Live<br>Natural<br>Prime<br>Premium |          | 3/4" |       | 4'-12'<br>4'-14' | Hand Scraped<br>Round Over | Wire Brush<br>Hand Scraped<br>Cont