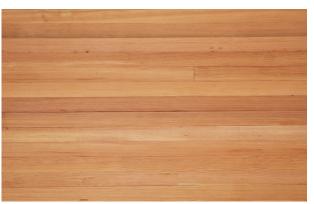

## ANTIQUE HEART PINE









## SOLID FLOORING:

| SPECIES            | FINISH  | TOP COAT | GRADE                               | PLATFORM | THK  | WIDTH | LENGTH           | EDGE                       | TEXTURE                                              | PATTERN                                                                          |
|--------------------|---------|----------|-------------------------------------|----------|------|-------|------------------|----------------------------|------------------------------------------------------|----------------------------------------------------------------------------------|
| Antique Heart Pine | *Custom | *Custom  | Live<br>Natural<br>Prime<br>Premium |          | 3/4" |       | 4'-12'<br>4'-14' | Hand Scraped<br>Round Over | Wire Brush<br>Hand Scraped<br>Co