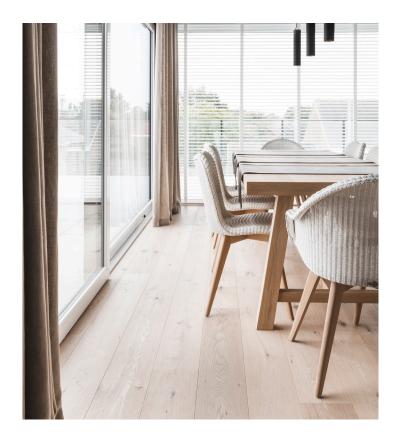

## **SUMAC**

UV oil in a soft matte finish. Light brushed texture. Larger knots are filled with dark epoxy fill on natural grades. Sumac has medium color variation consistent with the natural color of European oak. Planks are available in two unique widths and standard lengths of 6 to 8 feet.