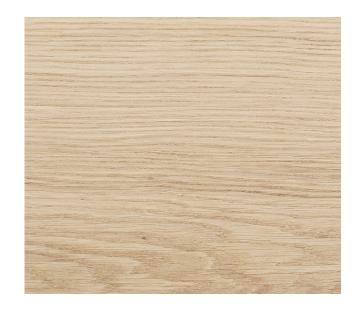

## **SUMAC**

UV oil in a soft matte finish. Light brushed texture. Larger knots are filled with dark epoxy fill on natural grades. Sumac has medium color variation consistent with the natural color of European oak. Planks are available in two unique widths and standard lengths of 6 to 8 feet.

## BEVEL PLANK

| SPECIES      | FINISH | GRADE             | PLATFORM              | THK                       | WEAR LAYER | WIDTH           | LENGTH | FILL  | PROFILE                       | TEXTURE     |
|--------------|--------|-------------------|-----------------------|---------------------------|------------|-----------------|--------|-------|-------------------------------|-------------|
| European Oak |        | Choice<br>Natural | 2 Ply Baltic<br>Birch | 14mm<br><sub>0.55in</sub> |            | 220mm<br>8.66in | 5.91ft | Epoxy | T&G +<br>End Matched<br>+ MB2 | Light Brush |