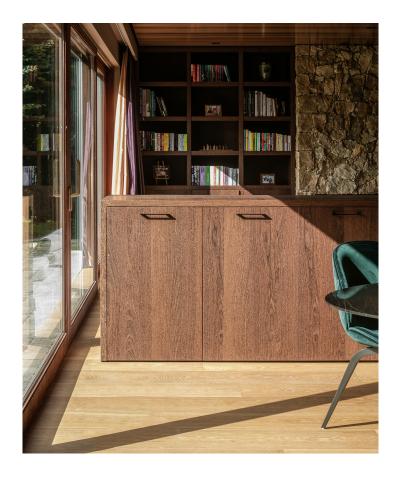

## **OSAGE**

UV oil in a soft matte finish. Light brushed texture. Larger knots are filled with dark epoxy fill on natural grades. Osage has medium color variation consistent with the natural color of European oak. Planks are available in two unique widths and standard lengths of 6 to 8 feet.