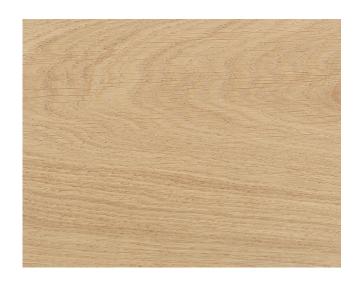

## **OSAGE**

UV oil in a soft matte finish. Light brushed texture. Larger knots are filled with dark epoxy fill on natural grades. Osage has medium color variation consistent with the natural color of European oak. Planks are available in two unique widths and standard lengths of 6 to 8 feet.

## BEVEL PLANK

| SPECIES      | FINISH | GRADE             | PLATFORM | THK            | WEAR LAYER | WIDTH | LENGTH | FILL  | PROFILE                       | TEXTURE     |
|--------------|--------|-------------------|----------|----------------|------------|-------|--------|-------|-------------------------------|-------------|
| European Oak |        | Choice<br>Natural |          | 14mm<br>0.55in |            |       | 5.91ft | Ероху | T&G +<br>End Matched<br>+ MB2 | Light Brush |