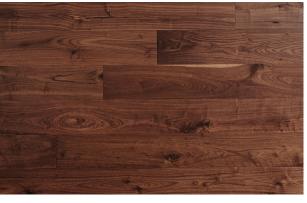

## MANZANITA

A hard wax oil finish with a satin hand feel and light wire brush. Manzanita is a rich finish with a medium color variation that looks best on naturalgrade planks. Natural grade is available in 8-inch widths, and prime is available in 7-inch widths. Standard 2 to 10 feet lengths.