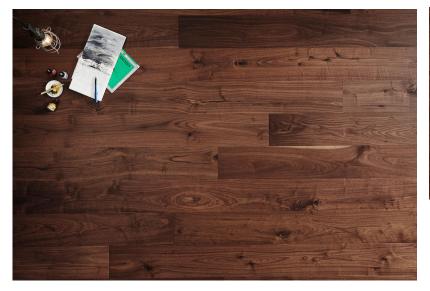

## MANZANITA

A hard wax oil finish with a satin hand feel and light wire brush. Manzanita is a rich finish with a medium color variation that looks best on naturalgrade planks. Natural grade is available in 8-inch widths, and prime is available in 7-inch widths. Standard 2 to 10 feet lengths.