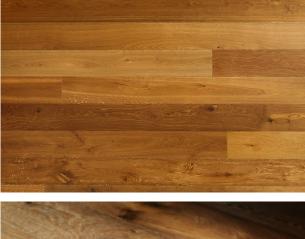

## RÖK

A UV lacquer finish with a smooth, satin hand feel. Medium wire brush. All open cracks and knots are filled with a dark slate epoxy. Rök is a smoked finish with medium to heavy color variation and is offered in natural and prime grades in two unique widths. Standard lengths are 2 to 10 feet. Customization is available.