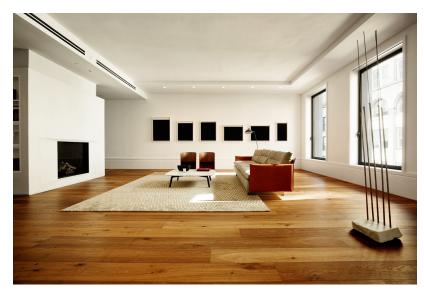

## STOCKHOLM PLANK

| SPECIES | FINISH | GRADE | PLATFORM | ТНК            | WEAR LAYER | WIDTH                                         | LENGTH | FILL | PROFILE                       | TEXTURE |
|---------|--------|-------|----------|----------------|------------|-----------------------------------------------|--------|------|-------------------------------|---------|
|         |        | Prime | 5        | 20mm<br>0.78in | 6mm        | 180mm<br><sup>7.08in</sup><br>220mm<br>8.66in | 2-10ft |      | T&G + End<br>Matched +<br>MB4 |         |