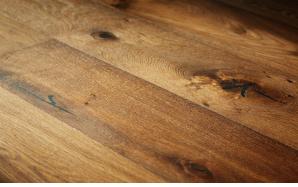

## RÖK

A UV lacquer finish with a smooth, satin hand feel. Medium wire brush. All open cracks and knots are filled with a dark slate epoxy. Rök is a smoked finish with medium to heavy color variation and is offered in natural and prime grades in two unique widths. Standard lengths are 2 to 10 feet. Customization is available.