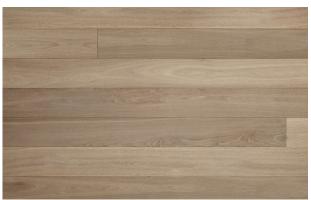

## **KLIPPA**

## STOCKHOLM PLANK

| SPECIES FINISH                | H GRADE          | PLATFORM                                                                | THK            | WEAR LAYER | WIDTH                              | LENGTH          | FILL | PROFILE                       | TEXTURE |
|-------------------------------|------------------|-------------------------------------------------------------------------|----------------|------------|------------------------------------|-----------------|------|-------------------------------|---------|
| European Klippa<br>Oak Uv oil | Natural<br>Prime | Engineered<br>2 Ply<br>Engineered<br>3 Ply<br>Available upon<br>request | 20mm<br>0.78in |            | 180mm<br>7.08in<br>220mm<br>8.66in | .6-3m<br>2-10ft |      | T&G + End<br>Matched +<br>MB4 |         |