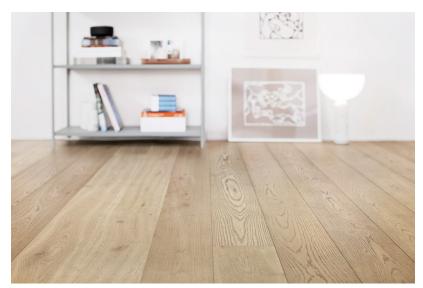

## **KLIPPA**

## STOCKHOLM PLANK

| SPECIES FINISH                | H GRADE          | PLATFORM                                                                | THK            | WEAR LAYER | WIDTH                              | LENGTH          | FILL | PROFILE                       | TEXTURE |
|-------------------------------|------------------|-------------------------------------------------------------------------|----------------|------------|------------------------------------|-----------------|------|-------------------------------|---------|
| European Klippa<br>Oak Uv oil | Natural<br>Prime | Engineered<br>2 Ply<br>Engineered<br>3 Ply<br>Available upon<br>request | 20mm<br>0.78in |            | 180mm<br>7.08in<br>220mm<br>8.66in | .6-3m<br>2-10ft |      | T&G + End<br>Matched +<br>MB4 |         |