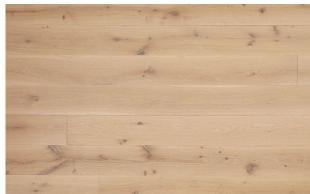

## **YARROW**

An oil finish with a smooth, satin hand feel and medium wire brush. Some knots and handsome cracks are left unfilled on more natural grades. Large cracks and knots filled with dark epoxy. Yarrow is a natural finish with medium color variation and is offered in four unique grades, widths up to 12 inches, and lengths over 10 feet.