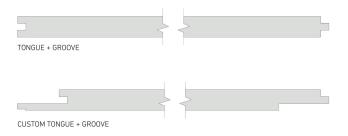

## WALLS + CEILINGS PANEL [PINE CORE]

MADERA Pine core Panels are intended for application on walls + ceilings and can be specified in fixed lengths up to twenty feet. They're made with 2mm thick natural oak sawn lamellas in various grades up to fifteen inches wide on a Pine core. Wall + ceiling panels feature a custom tongue and groove profile for easy installation, and are available in all Madera finishes, various dimensions, and multiple grades.

## PANELS [PINE CORE]

| SPECIES                                                  | PLATFORM                       | PROFILE                                      | THICKNESS | WIDTH               | LENGTH                    |
|----------------------------------------------------------|--------------------------------|----------------------------------------------|-----------|---------------------|---------------------------|
| Oak<br>Walnut<br>Ash<br>Elm<br>Douglas Fir<br>Heart Pine | Engineered<br>[2 ply or 3 ply] | Tongue + Groove<br>Custom Tongue +<br>Groove |           | 610mm<br>Up to 24in | <b>7.3m</b><br>Up to 24ft |