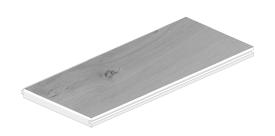

## WALLS + CEILINGS PANEL [PINE CORE]

MADERA Pine core Panels are intended for application on walls + ceilings and can be specified in fixed lengths up to twenty feet. They're made with 2mm thick natural oak sawn lamellas in various grades up to fifteen inches wide on a Pine core. Wall + ceiling panels feature a custom tongue and groove profile for easy installation, and are available in all Madera finishes, various dimensions, and multiple grades.

## PANELS [PINE CORE]

| SPECIES                                                  | PLATFORM                       | PROFILE                                      | THICKNESS | WIDTH               | LENGTH                    |
|----------------------------------------------------------|--------------------------------|----------------------------------------------|-----------|---------------------|---------------------------|
| Oak<br>Walnut<br>Ash<br>Elm<br>Douglas Fir<br>Heart Pine | Engineered<br>[2 ply or 3 ply] | Tongue + Groove<br>Custom Tongue +<br>Groove |           | 610mm<br>Up to 24in | <b>7.3m</b><br>Up to 24ft |