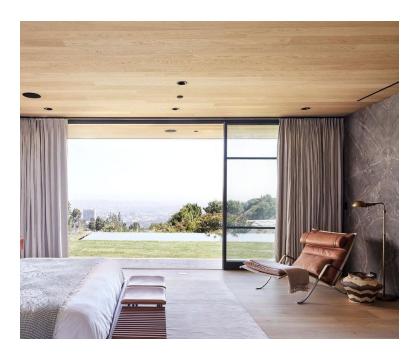

## WALLS + CEILINGS PANEL [PINE CORE]

MADERA Pine core Panels are intended for application on walls + ceilings and can be specified in fixed lengths up to twenty feet. They're made with 2mm thick natural oak sawn lamellas in various grades up to fifteen inches wide on a Pine core. Wall + ceiling panels feature a custom tongue and groove profile for easy installation, and are available in all Madera finishes, various dimensions, and multiple grades.