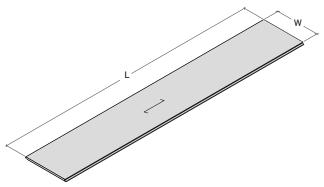

## PANELS [MDF]

| SPECIES         | COLLECTION   | GRADE                                       | PLATFORM                               | PROFILE | GRADED FACES                  | THICKNESS       | WIDTH                        | LENGTH                                                                                                                  |
|-----------------|--------------|---------------------------------------------|----------------------------------------|---------|-------------------------------|-----------------|------------------------------|-------------------------------------------------------------------------------------------------------------------------|
| European<br>Oak | All Finishes | Premium R+Q<br>Up to 6in<br>Prime<br>Choice | MDF<br>0.6mm or 1.5mm<br>Sliced Veneer | T+G     | One side<br>Graded + Finished | 13.5mm<br>.53in | 160-300mm<br>6.3in - 11.81in | 2438mm<br>96in<br>2743mm<br>108in<br>3048mm<br>120in<br>3353mm<br>132in<br>3658mm<br>144in<br>3962mm<br>156in<br>4267mm |