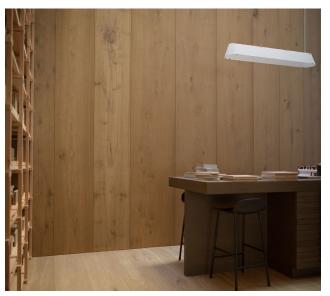

## WALLS + CEILINGS PANEL [MDF]

MADERA MDF core Panels are intended for application on walls and ceilings and can be specified in fixed lengths up to fourteen feet. Made with natural oak veneers in various grades up to twelve inches wide on a MDF core. Wall and ceiling panels feature a custom tongue and groove profiled for easy installation, and are available in all MADERA finishes, various dimensions and multiple grades.