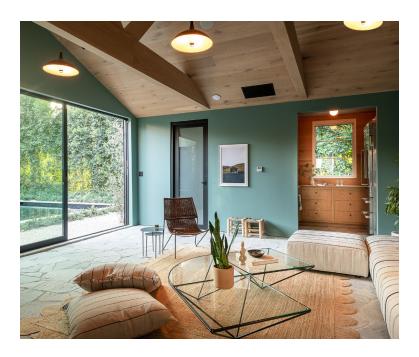

## WALLS + CEILINGS PANEL [MDF]

MADERA MDF core Panels are intended for application on walls and ceilings and can be specified in fixed lengths up to fourteen feet. Made with natural oak veneers in various grades up to twelve inches wide on a MDF core. Wall and ceiling panels feature a custom tongue and groove profiled for easy installation, and are available in all MADERA finishes, various dimensions and multiple grades.