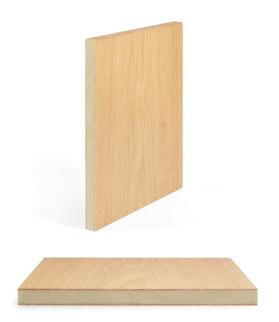

## MILLWORK SHEETS

Millwork Sheets are intended for fronts and cabinetry. These are veneered MDF sheets that can be cut to size at a shop or in field. Available in multiple grades these sheets are finished to match MADERA's collection finishes. Material can be supplied in  $4' \times 8'$  or  $4' \times 10'$  full sheets with edge banding provided separately.