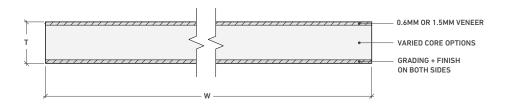

## MILLWORK SHEETS

| SPECIES | FINISH  | GRADE                         | CORE                    | GRADED FACES | THICKNESS | WIDTH | HEIGHT | LAYUP | VENEER CONFIGURATION                                     | VENEER PROFILE      | PLANK COLOR         |
|---------|---------|-------------------------------|-------------------------|--------------|-----------|-------|--------|-------|----------------------------------------------------------|---------------------|---------------------|
| Various | Various | Mixed Rift<br>Prime<br>Choice | MDF<br>Marine Grade MDF |              |           | 48in  | 96in   |       | Fixed Width<br>Variable Width<br>150-260mm<br>6in - 10in | Flush<br>Microbevel | Variation<br>Sorted |