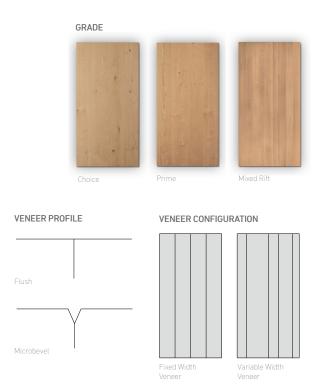

## MILLWORK SHEETS

| SPECIES | FINISH  | GRADE                         | CORE                    | GRADED FACES | THICKNESS | WIDTH | HEIGHT | LAYUP | VENEER CONFIGURATION                                     | VENEER PROFILE      | PLANK COLOR         |
|---------|---------|-------------------------------|-------------------------|--------------|-----------|-------|--------|-------|----------------------------------------------------------|---------------------|---------------------|
| Various | Various | Mixed Rift<br>Prime<br>Choice | MDF<br>Marine Grade MDF |              |           | 48in  | 96in   |       | Fixed Width<br>Variable Width<br>150-260mm<br>6in - 10in | Flush<br>Microbevel | Variation<br>Sorted |