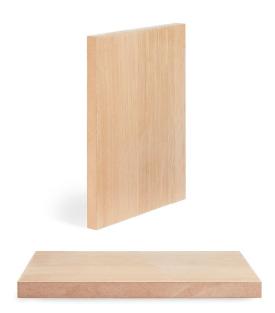

## **ARCHITECTURAL SHEETS**

Architectural Sheets are intended for seamless large-format wall paneling. These are veneered MDF sheets that can be cut to size at a shop or in field. Available in multiple grades these sheets are finished to match MADERA's collection finishes. Material can be supplied in 4' x 8' or 4' x 10' full sheets with edge banding provided separately.