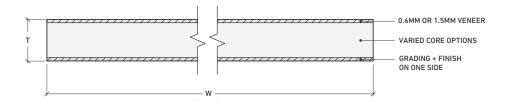

## ARCHITECTURAL SHEETS

| SPECIES | FINISH  | GRADE                         | CORE                    | GRADED FACES | THICKNESS | WIDTH | HEIGHT | LAYUP | VENEER CONFIGURATION                                     | VENEER PROFILE      | PLANK COLOR         |
|---------|---------|-------------------------------|-------------------------|--------------|-----------|-------|--------|-------|----------------------------------------------------------|---------------------|---------------------|
| Various | Various | Mixed Rift<br>Prime<br>Choice | MDF<br>Marine Grade MDF |              |           |       | 96in   |       | Fixed Width<br>Variable Width<br>150-260mm<br>6in - 10in | Flush<br>Microbevel | Variation<br>Sorted |