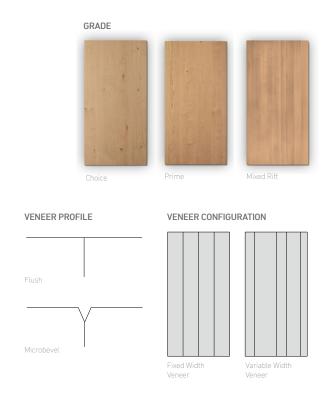

## ARCHITECTURAL SHEETS

| SPECIES | FINISH  | GRADE                         | CORE                    | GRADED FACES | THICKNESS | WIDTH | HEIGHT | LAYUP | VENEER CONFIGURATION                                     | VENEER PROFILE      | PLANK COLOR         |
|---------|---------|-------------------------------|-------------------------|--------------|-----------|-------|--------|-------|----------------------------------------------------------|---------------------|---------------------|
| Various | Various | Mixed Rift<br>Prime<br>Choice | MDF<br>Marine Grade MDF |              |           |       | 96in   |       | Fixed Width<br>Variable Width<br>150-260mm<br>6in - 10in | Flush<br>Microbevel | Variation<br>Sorted |